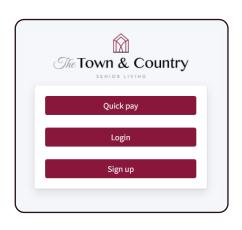

**Step 3:** Choose the appropriate prompt to either Quick pay, Login, or Sign up.

Quick pay

Resident's Resident ID

Resident's last name

Login u email and

Login using your email and password to access your account