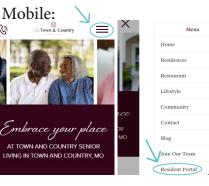

## READY TO USE THE PAYMENT PORTAL?

Follow these steps to get started!

**Step 1:** With your invoice handy, go to www.TownAndCountrySeniorLiving.com First click on the "Resident Portal" Button

Step 2: Click the "Payment Portal" button to login, quick pay, or sign up.