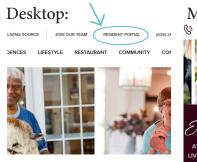

## READY TO USE THE PAYMENT PORTAL?

Follow these steps to get started!

**Step 1:** With your invoice handy, go to www.TownAndCountrySeniorLiving.com First click on the "Resident Portal" Button

Step 2: Click the "Payment Portal" button to login, quick pay, or sign up.